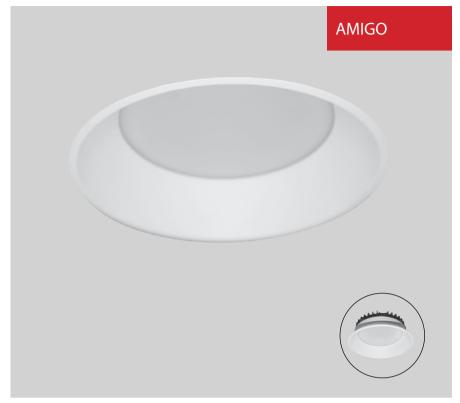

AMIGO is recessed circular diffused downlighter made up of die cast aluminium housing and with premium powder coated finish.

Powered by high quality LED's with a binning tolerance of  $\leq$  3 SDCM and CRI  $\geq$  90. The luminaire maintains atleast 70% of its luminous flux after 50,000 operating hours, guaranteeing long term reliability. High efficiency PMMA diffuser gives uniform and zero multiple shadow illumination

#### AMIGO

Amigo downlighter avilable in 15W with Outer dia 154mm, Cutout dia 130mm, Ht 56mm Amigo downlighter is crafted for direct light distribution making it ideal for residential, commercial & professional applications.

## **AMIGO**