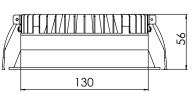

#### AMIGO

Amigo downlighter avilable in 15W with Outer dia 154mm, Cutout dia 130mm, Ht 56mm Amigo downlighter is crafted for direct light distribution making it ideal for residential, commercial & professional applications.

### Physical

Outer Dia- 154mm
Cutout Dia- 130mm
Height- 56mm