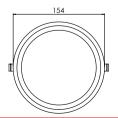

#### AMIGO

Amigo downlighter avilable in 15W with Outer dia 154mm, Cutout dia 130mm, Ht 56mm Amigo downlighter is crafted for direct light distribution making it ideal for residential, commercial & professional applications.

### Physical

Outer Dia- 154mm
Cutout Dia- 130mm
Height- 56mm